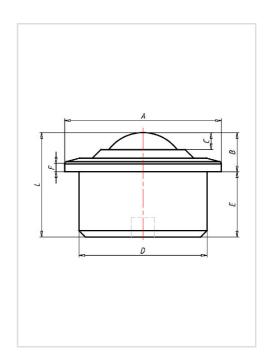

**⊙**|ROLLENBAU

| Ball Transfer Unit                                      |                   |
|---------------------------------------------------------|-------------------|
| Series:                                                 | 805               |
| Ball-Ø mm:                                              | 30                |
| Finish housing:                                         | steel zinc plated |
| Finish Balls:                                           | stainless steel   |
| Load Capacity kg:                                       | 350               |
| Load capacity tested according to EN 12530 and EN 12527 |                   |
| A mm:                                                   | 55                |
| B mm:                                                   | 13,8              |
| C mm:                                                   | 6                 |
| D mm:                                                   | 45                |
| E mm:                                                   | 23,0              |
| F mm:                                                   | 3,4               |
| L mm:                                                   | 36,8              |