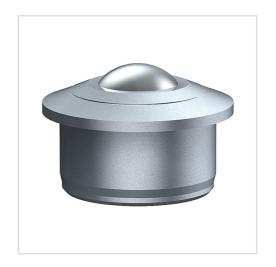

## Ball Transfer Unit A805-30-16

Ball Units Series A8 - Wheel S/805

swivels easily wear resistant shock proof

floor protective weather proof

Ball: zinc-plated or stainless steel

Housing, zinc-plated or stainless steel